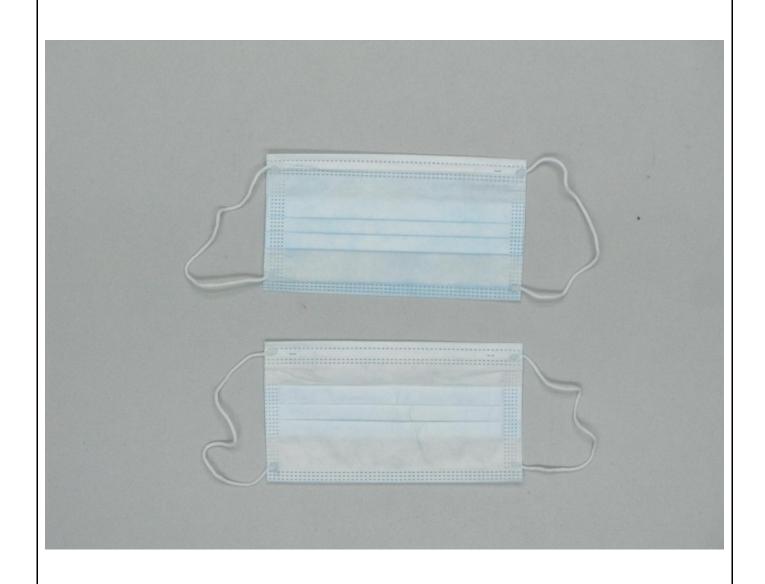

CITY, GUANGDONG PROVINCE

INFORMATION CONFIRMED BY APPLICANT:

DISPOSABLE MEDICAL FACE MASK

QUANTITY: TWENTY PIECES

MANUFACTURE'S NAME: DONGGUAN FORES BIOTECHNOLOGY CO., LTD

DATE RECEIVED/DATE TEST STARTED: 2020-04-24